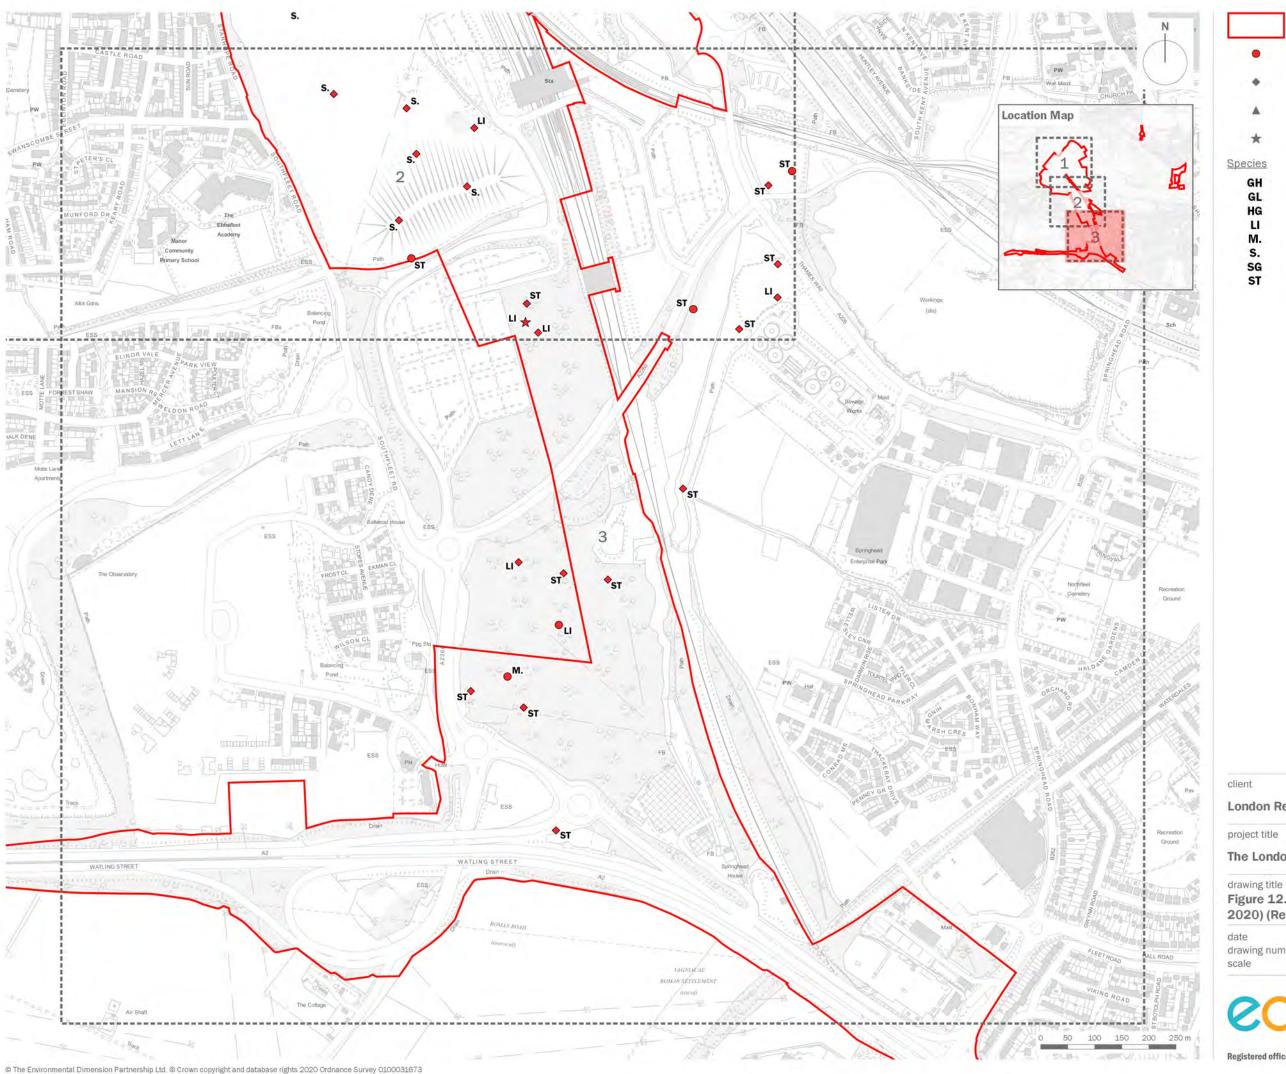

Song Thrush

**London Resort Company Holdings Limited** 

The London Resort

Figure 12.11: Breeding Bird Survey Plan (July 2020) (Red List Species - Sheet 3 of 3)

17 DECEMBER 2020 drawn by GY drawing number edp5988\_d096c checked VF Refer to scale bar @ A3 QA