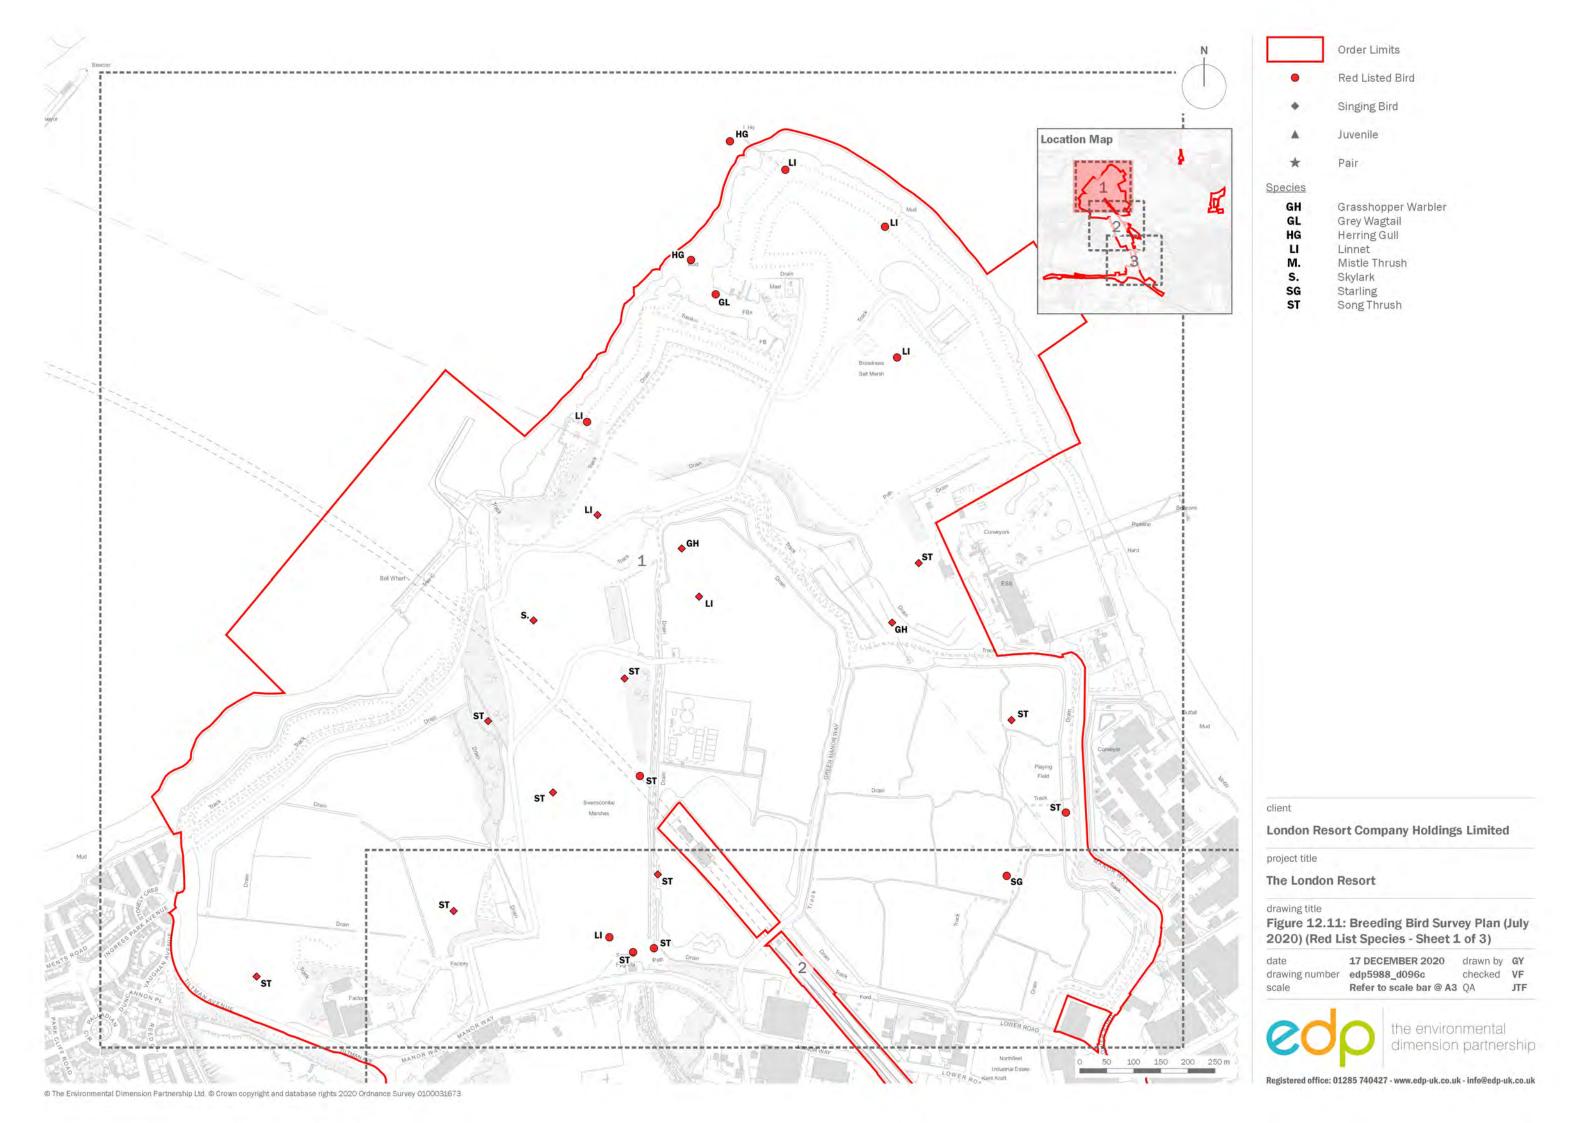

Regulation 12(1)

[This page is intentionally left blank]

Order Limits Red Listed Bird Singing Bird Juvenile Pair Grasshopper Warbler Grey Wagtail Herring Gull Linnet Mistle Thrush

Skylark

Starling

Song Thrush