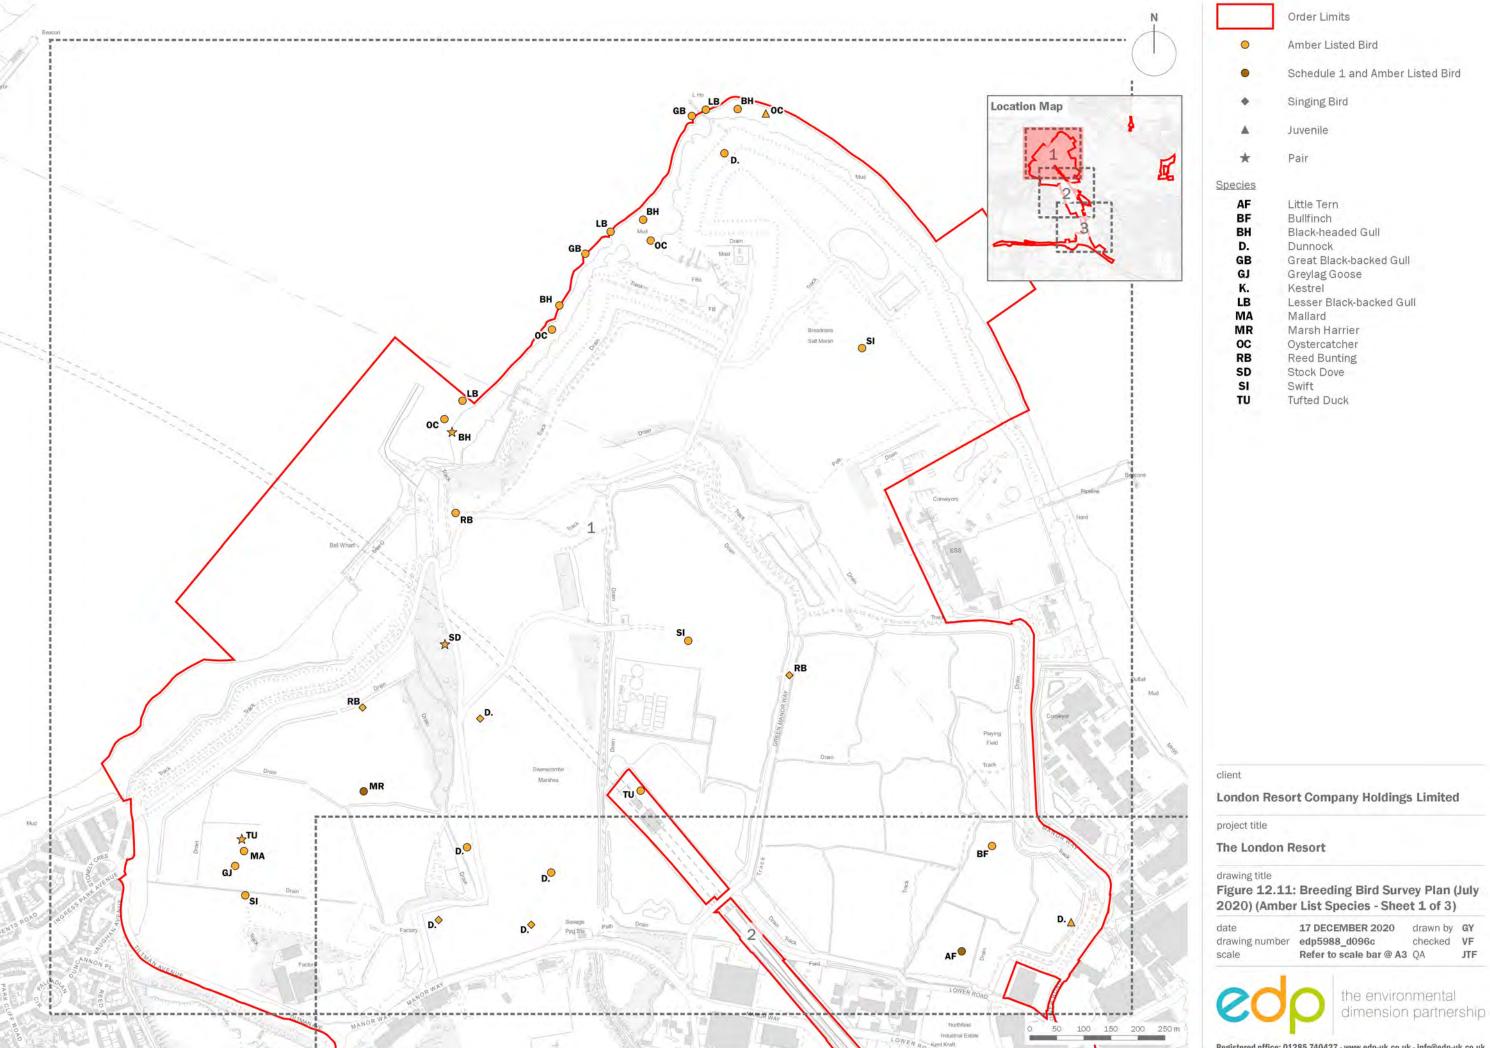

the environmental dimension partnership

© The Environmental Dimension Partnership Ltd. © Crown copyright and database rights 2020 Ordnance Survey 0100031673

Amber Listed Bird

Schedule 1 and Amber Listed Bird

Singing Bird

Juvenile

Pair

Species AF

D.

Little Tern Bullfinch

BF BH Black-headed Gull

Dunnock

GB Great Black-backed Gull

GJ Greylag Goose K.

Kestrel

Lesser Black-backed Gull LB MA

Mallard MR Marsh Harrier

OC Oystercatcher RB Reed Bunting

SD Stock Dove

SI Swift TU

Tufted Duck

**London Resort Company Holdings Limited** 

project title

The London Resort

drawing title

Figure 12.11: Breeding Bird Survey Plan (July 2020) (Amber List Species - Sheet 2 of 3)

date scale

17 DECEMBER 2020 drawn by GY drawing number edp5988\_d096c checked VF Refer to scale bar @ A3 QA