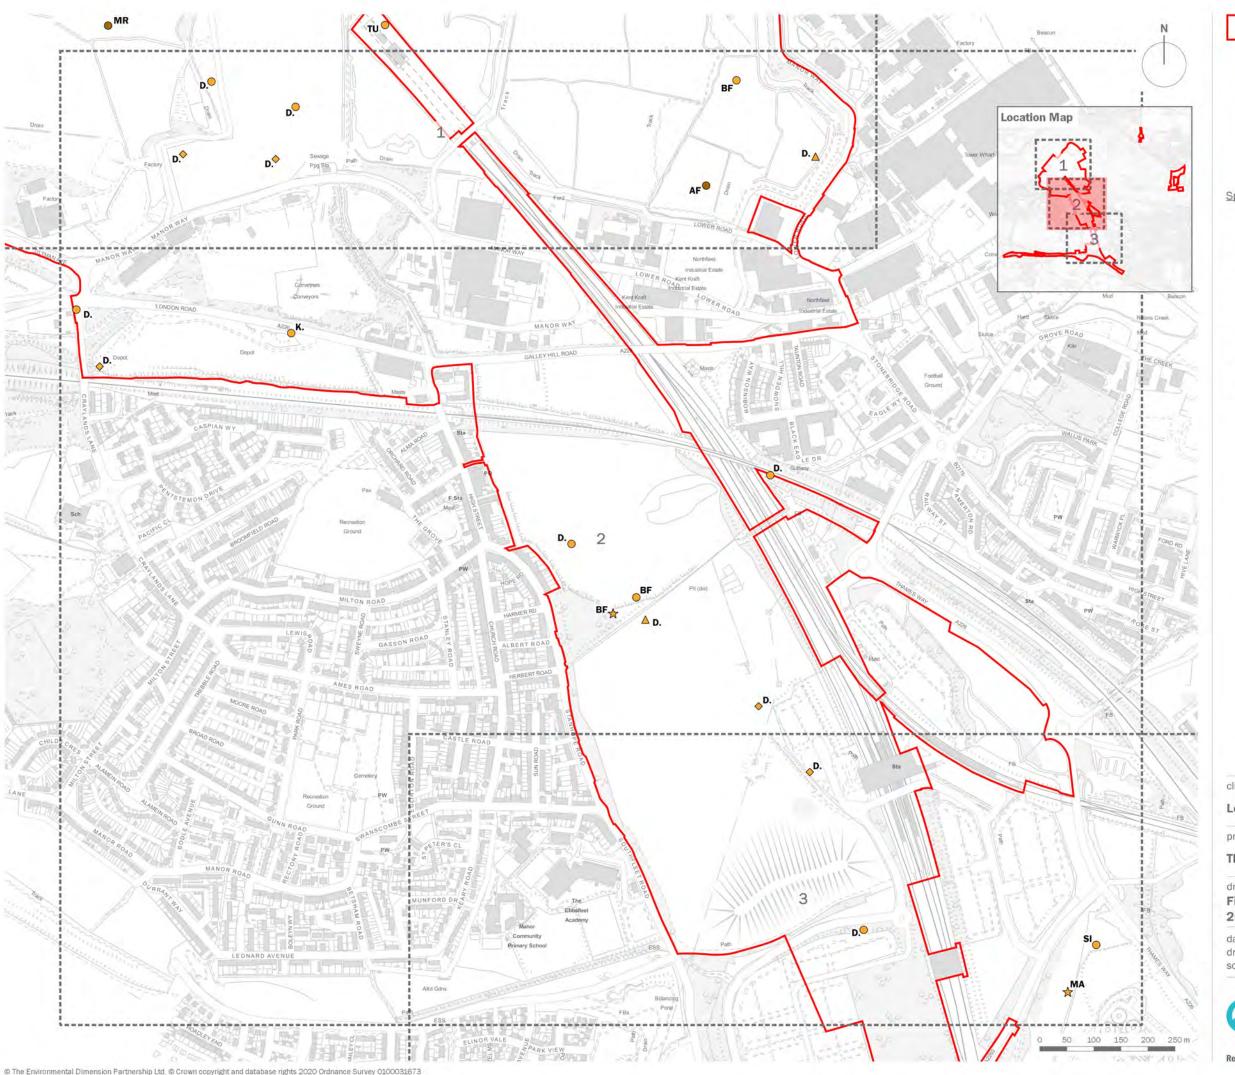

Singing Bird

Juvenile

Pair

Species AF

D.

Little Tern Bullfinch

BF BH Black-headed Gull

Dunnock

GB Great Black-backed Gull

GJ Greylag Goose K.

Kestrel

Lesser Black-backed Gull LB MA

Mallard MR Marsh Harrier

OC Oystercatcher RB Reed Bunting

SD Stock Dove

SI Swift TU

Tufted Duck

**London Resort Company Holdings Limited** 

project title

The London Resort

drawing title

Figure 12.11: Breeding Bird Survey Plan (July 2020) (Amber List Species - Sheet 2 of 3)

date scale

17 DECEMBER 2020 drawn by GY drawing number edp5988\_d096c checked VF Refer to scale bar @ A3 QA