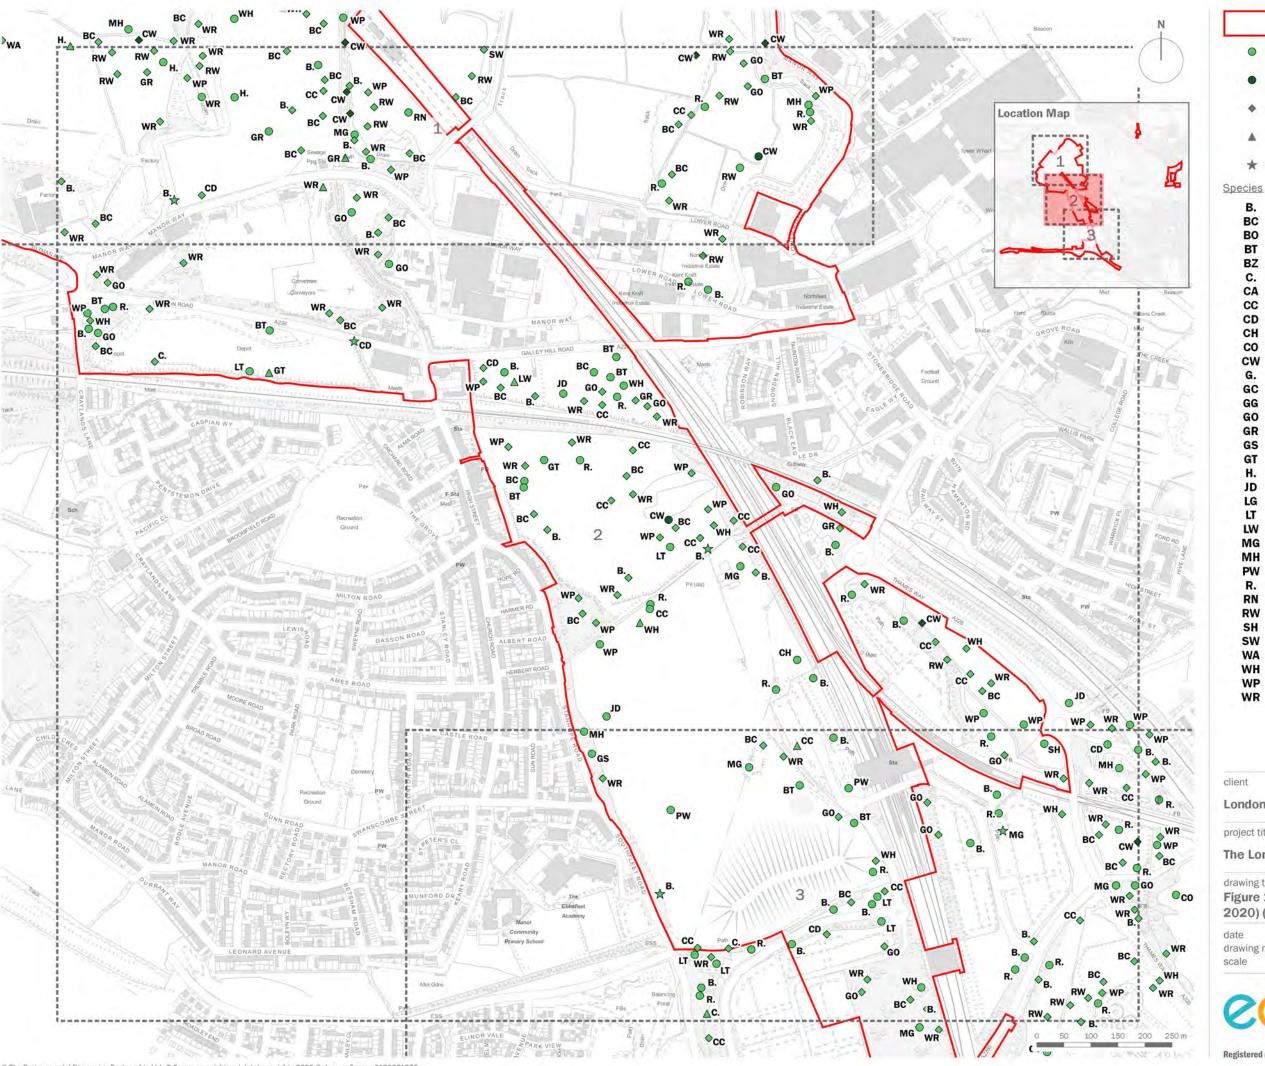

17 DECEMBER 2020 drawn by GY drawing number edp5988\_d096c checked VF

Refer to scale bar @ A3 QA

the environmental dimension partnership

Green Listed Bird

Schedule 1 and Green Listed Bird

Singing Bird

Juvenile

Pair

B. Blackbird BC Blackcap

Barn Owl BT Blue Tit

BZ Buzzard

C. Carrion Crow Cormorant

CC Chiffchaff Collard Dove

CH Chaffinch

CO Coot

Cetti's Warbler

Green Woodpecker GC Goldcrest

Great Crested Grebe GO Goldfinch

Greenfinch

GS Great Spotted Woodpecker

GT Great Tit H. Grey Heron

JD Jackdaw

LG Little Grebe

Long-tailed Tit LW Lesser Whitethroat

MG Magpie

Moorhen PW Pied Wagtail

R. Robin

RN Raven

RW

Reed Warbler Sparrow Hawk

Sedge Warbler

Water Rail

Whitethroat

Woodpigeon

WR Wren

**London Resort Company Holdings Limited** 

project title

The London Resort

drawing title

Figure 12.11: Breeding Bird Survey Plan (July 2020) (Green List Species - Sheet 2 of 3)

drawing number edp5988\_d096c Refer to scale bar @ A3 QA

17 DECEMBER 2020 drawn by GY

checked VF

the environmental dimension partnership