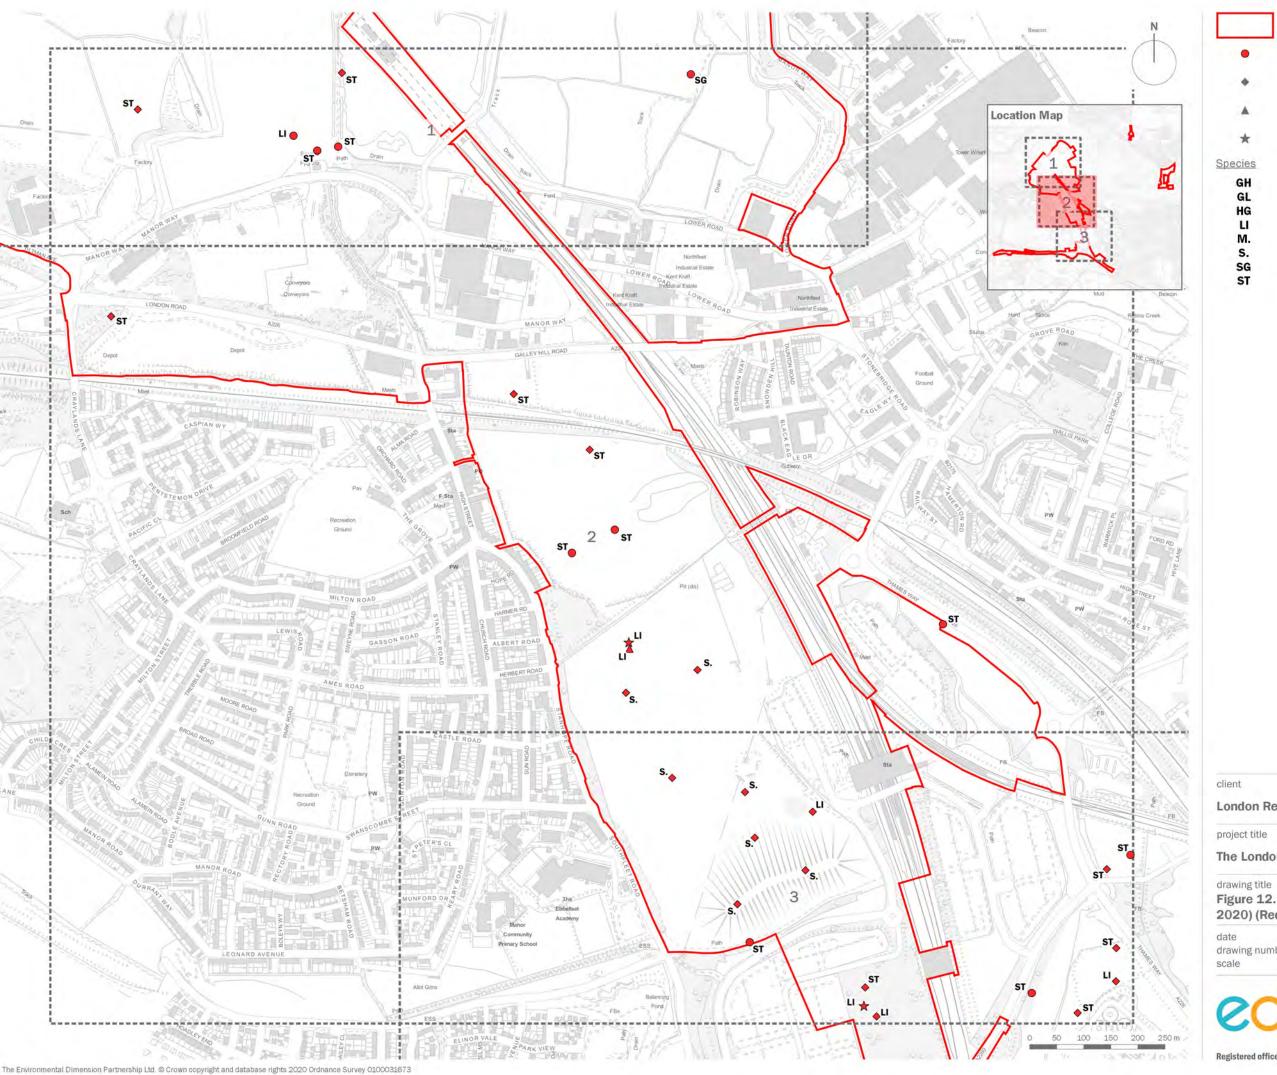

## The London Resort

Figure 12.11: Breeding Bird Survey Plan (July 2020) (Red List Species - Sheet 2 of 3)

17 DECEMBER 2020 drawn by GY drawing number edp5988\_d096c checked VF Refer to scale bar @ A3 QA