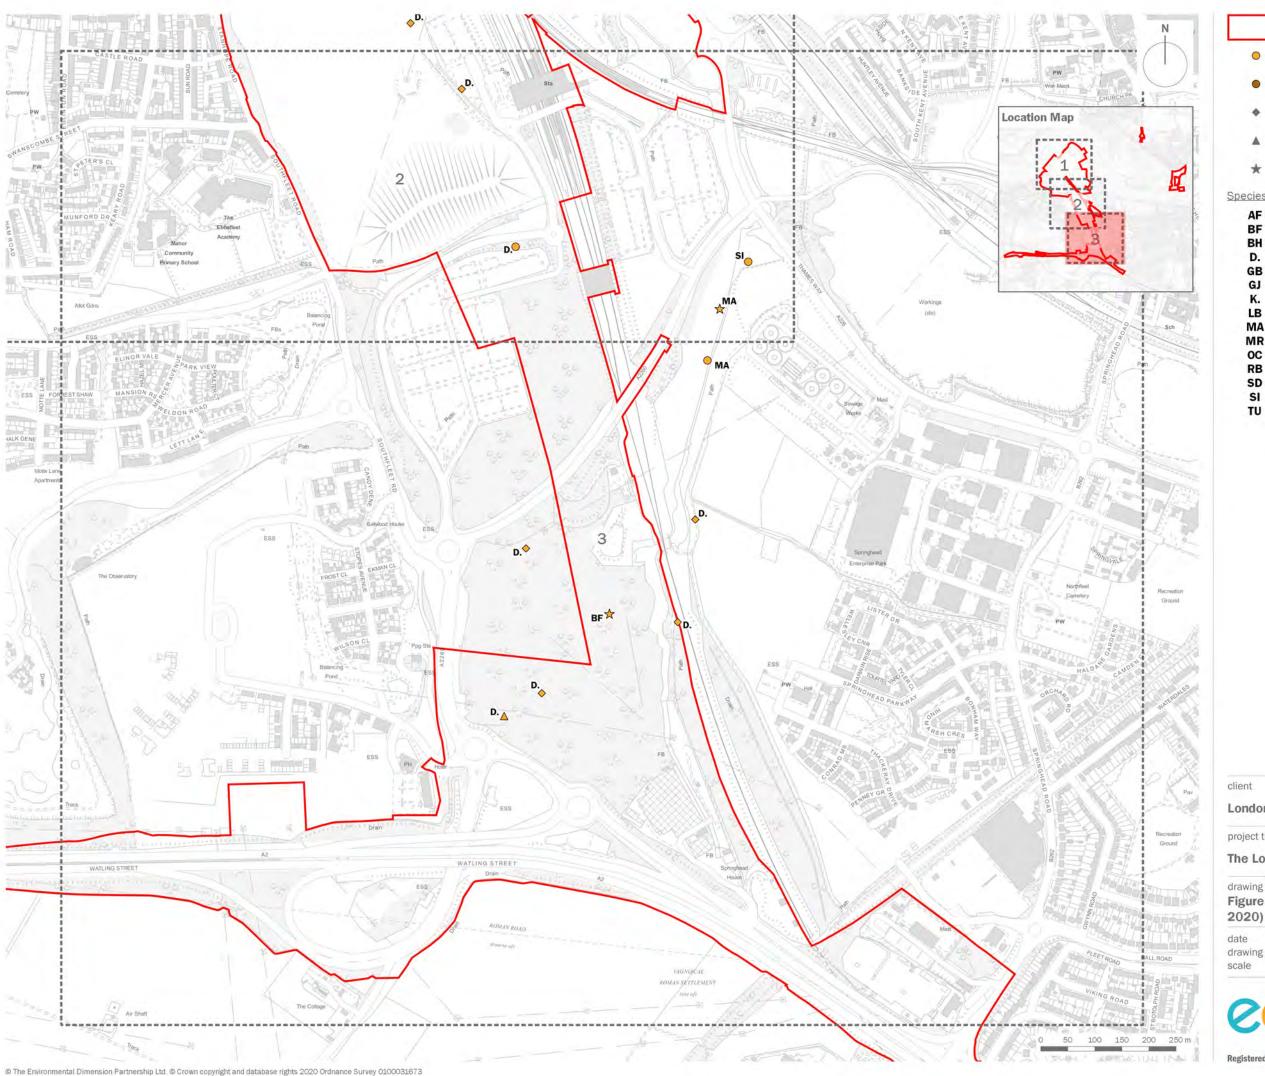

dimension partnership

Amber Listed Bird

Schedule 1 and Amber Listed Bird

Singing Bird

Juvenile

Pair

Species

Little Tern

BF Bullfinch BH Black-headed Gull

Dunnock

GB Great Black-backed Gull

Greylag Goose GJ K.

Kestrel

LB Lesser Black-backed Gull

MA Mallard

MR Marsh Harrier OC Oystercatcher

RB Reed Bunting Stock Dove SD

SI Swift

TU Tufted Duck

**London Resort Company Holdings Limited** 

project title

The London Resort

drawing title

Figure 12.11: Breeding Bird Survey Plan (July 2020) (Amber List Species - Sheet 3 of 3)