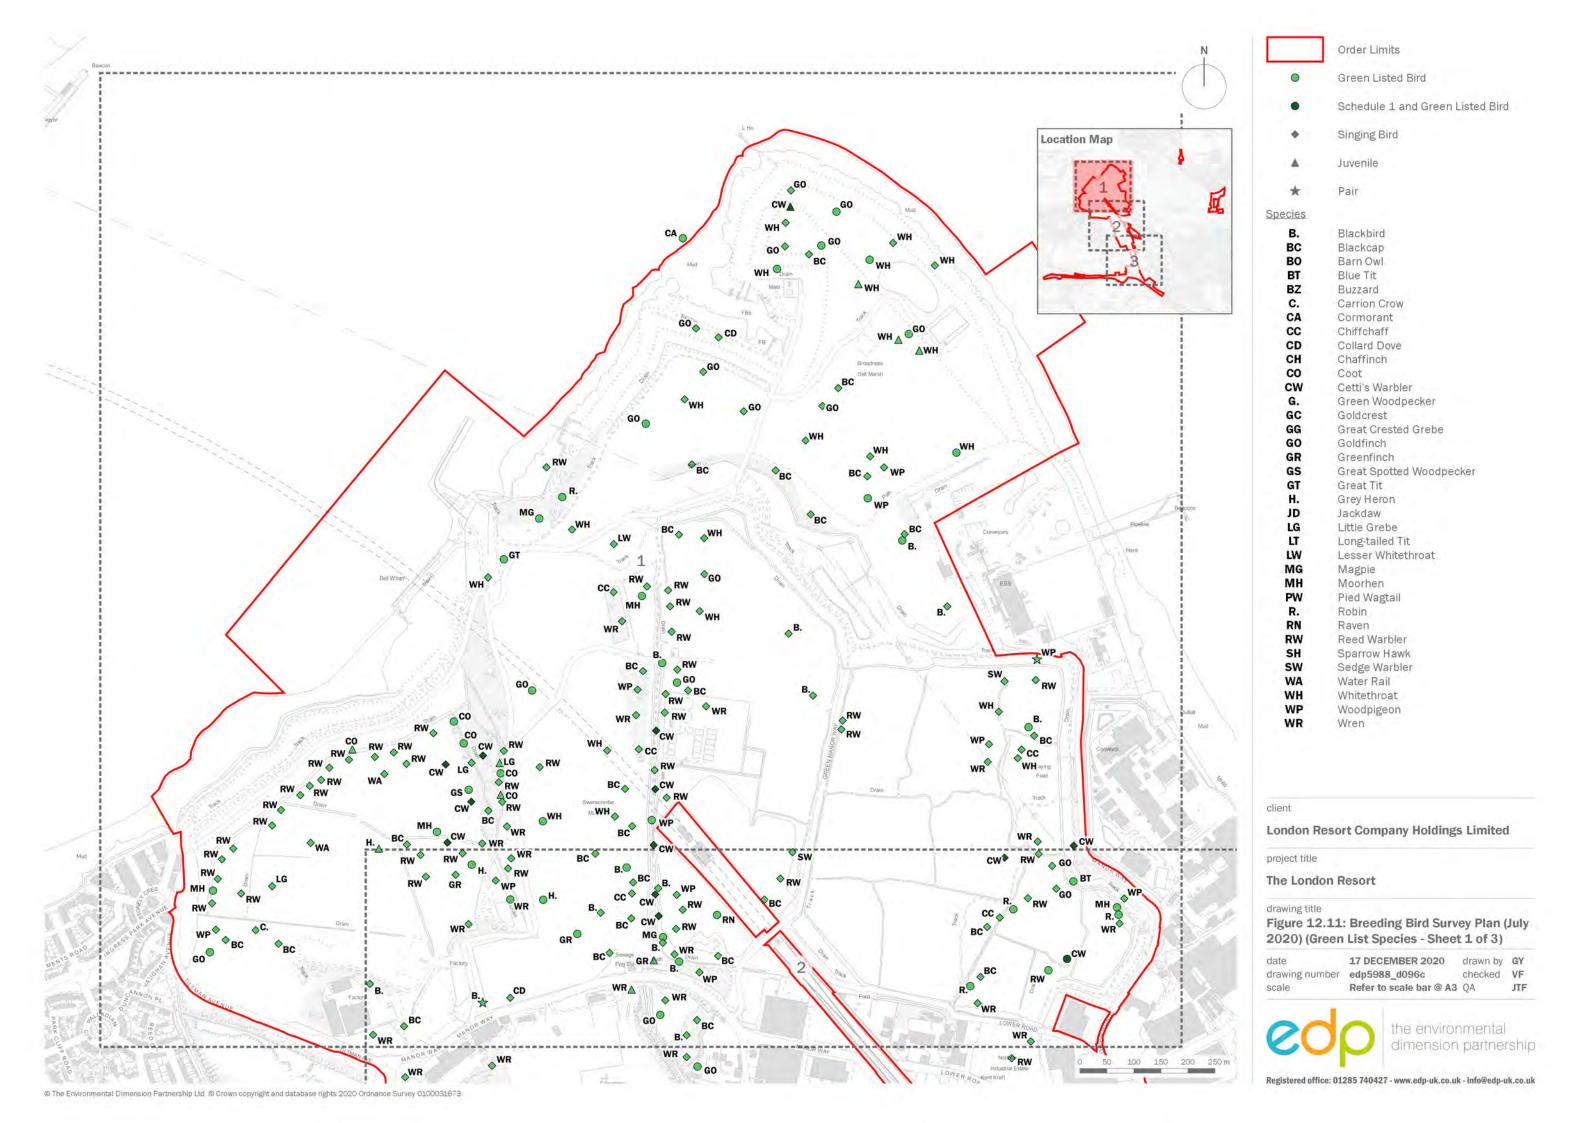

17 DECEMBER 2020 drawn by GY drawing number edp5988\_d096c checked VF

Refer to scale bar @ A3 QA

the environmental dimension partnership

Green Listed Bird

Schedule 1 and Green Listed Bird

Singing Bird

Juvenile

Pair

B. Blackbird BC Blackcap

Barn Owl BT Blue Tit

BZ Buzzard

C. Carrion Crow Cormorant

CC Chiffchaff Collard Dove

CH Chaffinch

CO Coot

Cetti's Warbler

Green Woodpecker GC Goldcrest

Great Crested Grebe GO Goldfinch

Greenfinch

GS Great Spotted Woodpecker

GT Great Tit H. Grey Heron

JD Jackdaw

LG Little Grebe

Long-tailed Tit LW Lesser Whitethroat

MG Magpie

Moorhen PW Pied Wagtail

R. Robin

RN Raven

RW

Reed Warbler Sparrow Hawk

Sedge Warbler

Water Rail

Whitethroat

Woodpigeon

WR Wren

**London Resort Company Holdings Limited** 

project title

The London Resort

drawing title

Figure 12.11: Breeding Bird Survey Plan (July 2020) (Green List Species - Sheet 2 of 3)

drawing number edp5988\_d096c Refer to scale bar @ A3 QA

17 DECEMBER 2020 drawn by GY

checked VF

the environmental dimension partnership